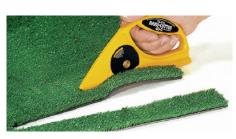

In applications where someone needs to protect the product or materials underneath, C36 is designed so that the blade doesn't come in contact with product/materials therefore preventing damage. Perfect for cutting linoleum, carpet, shrink wrap and nylon straps.

## OLFA® Carpet Cutter - C36

- Cuts carpet and linoleum without damaging the base fabric
- Quick blade change feature
- Ergonomic handle design for comfortable cutting
- Features a highest quality tungsten steel rotary blade for superior sharpness and durability
- Perfect for cutting linoleum, carpet, shrink wrap and nylon straps
- Made in Japan