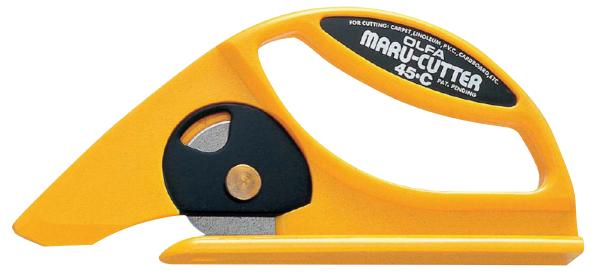

## OLFA ROTARY CARPET CUTTER C36

Code: C36

OLFA® Carpet Cutter C36 provides for precision cutting without damage to the cutting base surface. Design allows for safer cutting as majority of blade edge is concealed and handle design keeps hand away from the blade. C36 uses a 45mm rotary blade that does not rotate when cutting. When the blade edge is dull, simply revolve the black dial slightly to obtain a sharp new edge.

In applications where someone needs to protect the product or materials underneath, C36 is designed so that the blade doesn't come in contact with product/materials therefore preventing damage. Perfect for cutting linoleum, carpet, shrink wrap and nylon straps.

## OLFA® Carpet Cutter - C36

- Cuts carpet and linoleum without damaging the base fabric
- Quick blade change feature
- Ergonomic handle design for comfortable cutting
- Features a highest quality tungsten steel rotary blade for superior sharpness and durability
- Perfect for cutting linoleum, carpet, shrink wrap and nylon straps
- Made in Japan