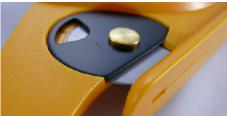

## OLFA ROTARY CARPET CUTTER C36

Code: C36

OLFA® Carpet Cutter C36 provides for precision cutting without damage to the cutting base surface. Design allows for safer cutting as majority of blade edge is concealed and handle design keeps hand away from the blade. C36 uses a 45mm rotary blade that does not rotate when cutting. When the blade edge is dull, simply revolve the black dial slightly to obtain a sharp new edge.

## OLFA® Carpet Cutter - C36

- Cuts carpet and linoleum without damaging the base fabric
- Quick blade change feature
- Ergonomic handle design for comfortable cutting
- Features a highest quality tungsten steel rotary blade for superior sharpness and durability
- Perfect for cutting linoleum, carpet, shrink wrap and nylon straps
- Made in Japan